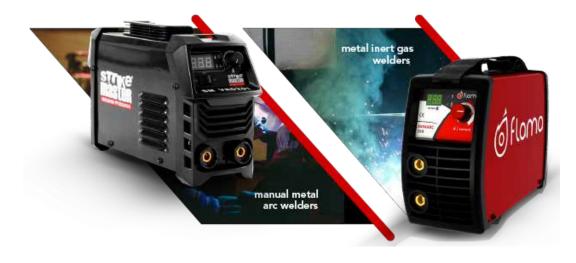

#### **WELDING MACHINES**

Cut-n-Weld imports and stocks the Strike Master range of welding machines, designed for medium duty industrial welding applications. In addition, the Taurus range of welders cover a range of industrial welding machines designed for heavy duty welding in demanding industrial environments. The range covers Manual Metal Arc (MMA) welders, Metal Inert Gas (MIG) welders, Tungsten Inert Gas (TIG) welders and Multi-function welders. Products coming soon in the meantime you can download our brochure on the right-hand side.