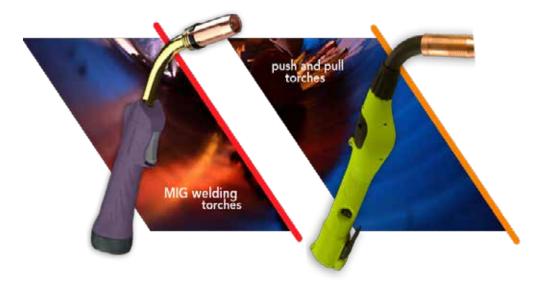

#### MIG, TIG AND SPECIALISED WELDING TORCHES

Cut-n-Weld stocks a broad range of MIG, TIG and special application welding torches and spare parts, covering a vast range of welding applications. The Taurus range of MIG and TIG welding torches is a high-quality product range interchangeable with the popular welding torch designs prevalent in the South African market. The additional Parweld range is an exciting new approach to welding torch design which delivers significant benefits in terms of welder comfort, heat dissipation and consumable longevity. This range includes the renowned XP8 range of MIG welding torches, flux cored wire torches and Push Pull torches.