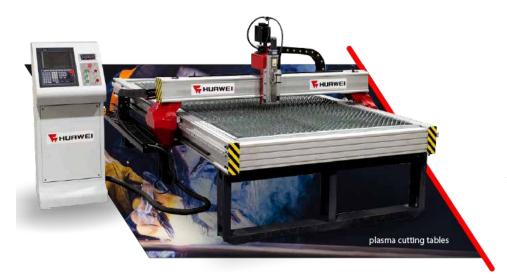

#### **AUTOMATED CUTTING SYSTEMS**

Cut-n-Weld offers a range of CNC plasma cutting tables, machines and control systems. Our range of plasma cutting tables deliver high speed precision cutting at a low-cost investment.