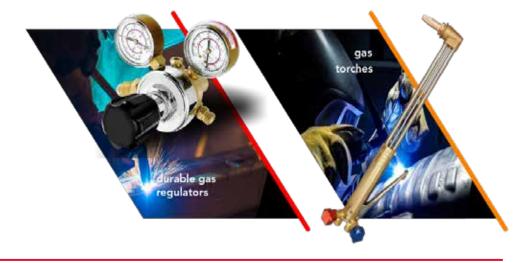

#### GAS WELDING AND CUTTING EQUIPMENT

Gas welding and cutting equipment is stocked and covers a complete range of quality equipment for the general market at competitive prices. These brands cover a comprehensive range of durable gas regulators, gas torches, flashback arrestors, gas cutting and welding nozzles, gas kits, gas cutting machines, gas accessories, gas hose and fittings.