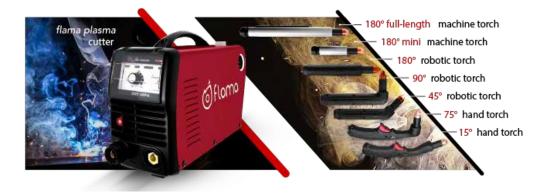

#### PLASMA CUTTING MACHINES AND TORCHES

Cut-n-Weld markets the Flama range of plasma cutters, torches and consumables. This internationally popular machine is renowned for its innovative features, high quality and precision cutting ability. The range covers plasma parts and consumables for all popular plasma cutting brands.